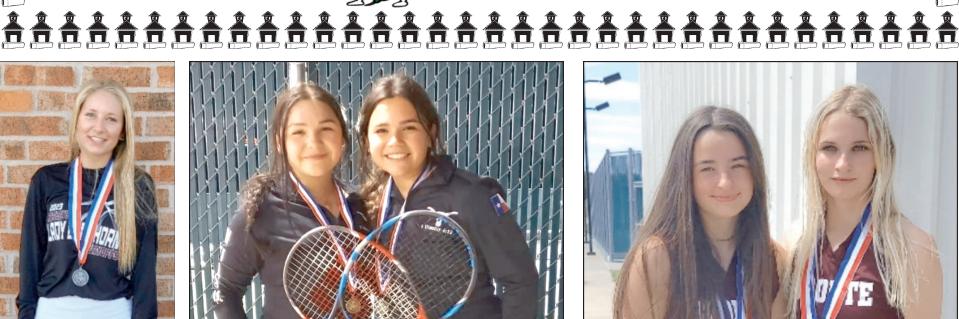

**District Tennis!** Bronte High School had 15 students compete at the district tennis meet last week in Irion County. Zoey Hortenstine (above) placed second in

varsity girls singles and will advance to the regional meet in San Angelo on April 10.

November Wilson and Lawsynn Sanchez (top center photo) placed first in JV girls doubles and Emmy Speary and Tatum Riney (top right photo) placed third in varsity girls doubles. Maelynn Williams and Hailee Mack placed fourth in varsity girls doubles.